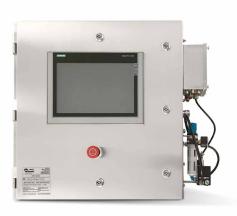

## HMI INDUSTRIAL PANELS WORKSTATIONS

## CONTROL STATIONS & DISTRIBUTION BOXES

Atex control boxes (Contrex Series), they are specially designed to perform checks, maneuvers and as actuators in explosive atmospheres. They have a rugged, corrosion system and finished in stainless steel or GRP polyester. It allows you to perform maneuvers and controls at the machine in hazardous areas and take programming and automation in a safe area. Offering customers a great combination of possibilities and flexibility. Select the component that best suits your operator panels, keypads, mushrooms, switches, ammeters... and you assemble all with Atex certified, Ex & IECEx and UL.