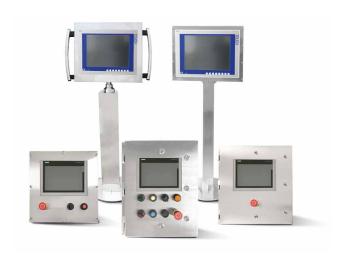

designed with the type...







## SOLUTIONS FOR HAZARDOUS AREA





With over 50 years of experience in design, manufacture and supply of electrical high quality Atex & IECEx solutions

Atex Delvalle adapts to our clients' needs by offering Hazardous Area enclosures and boxes on demand. They are adapted to your specific requirements of installation and assembly, up to the last detail.

Atex Delvalle designs and manufactures a range of Hazardous Area enclosures; junction and terminal boxes, pressurized, flameproof Ex d and increased Safety Ex e Atex & IECEx compliant enclosures.



ATEX CABLE GLANDS



ATEXTERMINAL & JUNCTION BOXES



MOTOR STARTER & LOAD DISCONNECT SWITCHES



ATEX LIGHTING FIXTURE







#### FLAMEPROOF ENCLOSURES & PULLING BOXES

## HMI INDUSTRIAL PANELS WORKSTATIONS



## CONTROL STATIONS & DISTRIBUTION BOXES

Atex control boxes (Contrex Series), they are specially designed to perform checks, maneuvers and as actuators in explosive atmospheres. They have a rugged, corrosion system and finished in stainless steel or GRP polyester. It allows you to perform maneuvers and controls at the machine in hazardous areas and take programming and automation in a safe area. Offering customers a great combination of possibilities and flexibility. Select the component that best suits your operator panels, keypads, mushrooms, switches, ammeters... and you assemble all with Atex certified, Ex & IECEx and UL.





ENCLOSURES FOR CORROSION ENVIRONMENTS

#### PRESSURIZED PANELS & ATEX PURGE













# HAZARDOUS AREA SOLUTIONS ATEX E IECEX







Paso del Prao, 6.01320