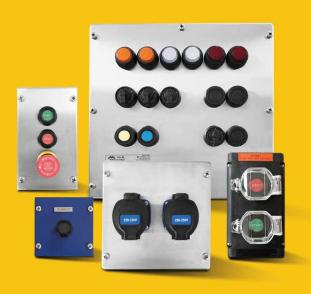

## OPTIONS

- Availablility internal components for signaling, control, connexion. Possibility of pushbuttons, emergency mushroom, switches, pilots,...
- Choose the size of box.
- Customized design and disposition of components.
- Possibility of a lot of type of cable glands.
- Availability of stainless-steel or galvanized steel manufacturing.

## CUSTOMIZE YOUR CONFIGURABLE CONTROL BOXES MADE OF POLYAMIDE GRP

- I. SELECT THE SIZE OF THE BOX. FOR A SINGLE ACTUATOR, TWO, THREE,...
- 2. DETERMINE THE EX OPERATION HEADS: PUSH BUTTON, SIGNAL LAMP WITH BUTTON,...
- 3.ADD THE CABLE GLANDS
- 4. DELVALLE GIVES PROJECT AND CERTIFIED ATEX / IECEX