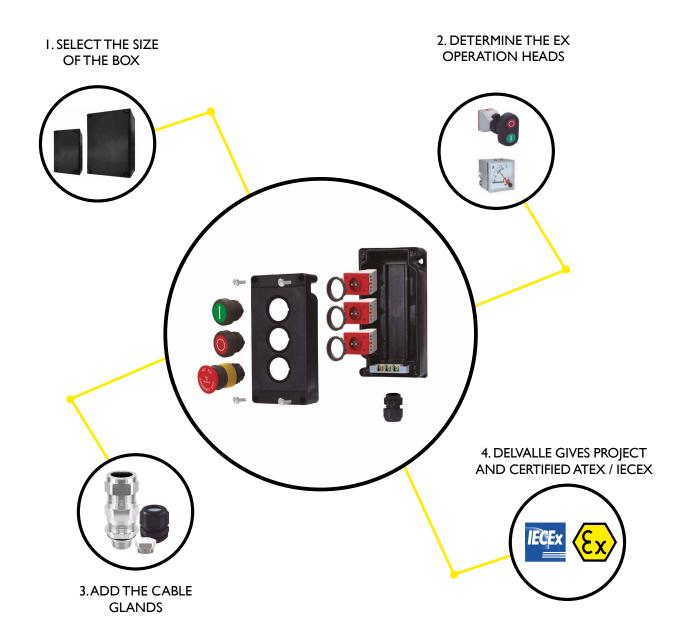

## CUSTOMIZE YOUR CONFIGURABLE CONTROL BOXES MADE OF POLYAMIDE GRP

- I. SELECT THE SIZE OF THE BOX. FOR A SINGLE ACTUATOR, TWO, THREE,...
- 2. DETERMINE THE EX OPERATION HEADS: PUSH BUTTON, SIGNAL LAMP WITH BUTTON,...
- 3.ADD THE CABLE GLANDS
- 4. DELVALLE GIVES PROJECT AND CERTIFIED ATEX / IECEX