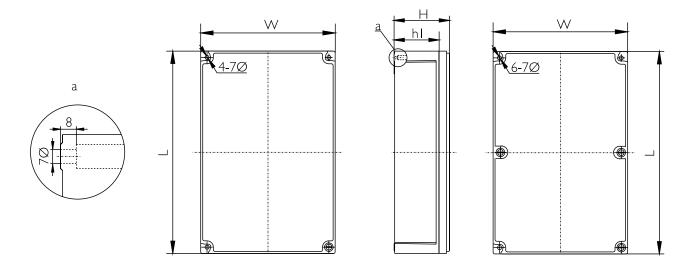

### PLAN AND REFERENCES

| REFERENCES | FEATURES      |            |            |                     |        |
|------------|---------------|------------|------------|---------------------|--------|
| references | MEASURES (mm) |            |            |                     | N°     |
|            | HEIGHT<br>L   | WIDTH<br>W | DEPTH<br>H | DEPTH OF BOX<br>h I | SCREWS |
| DVT2001GRP | 122           | 122        | 96         | 78                  | 4      |
| DVT2011GRP | 170           | 122        | 96         | 78                  | 4      |
| DVT2031GRP | 220           | 134        | 96         | 78                  | 4      |
| DVT2032GRP | 220           | 134        | 141        | 123                 | 4      |
| DVT2052GRP | 275           | 160        | 161        | 143                 | 4      |
| DVT2053GRP | 275           | 160        | 226        | 208                 | 4      |
| DVT2071GRP | 352           | 234        | 96         | 78                  | 4      |
| DVT2072GRP | 352           | 234        | 161        | 143                 | 4      |
| DVT2073GRP | 352           | 234        | 231        | 213                 | 4      |
| DVT2081GRP | 352           | 352        | 96         | 78                  | 4      |
| DVT2082GRP | 352           | 352        | 161        | 143                 | 4      |
| DVT2083GRP | 352           | 352        | 231        | 213                 | 4      |
| DVT2086GRP | 352           | 352        | 166        | 148                 | 4      |
| DVT2092GRP | 706           | 352        | 161        | 143                 | 6      |
| DVT2093GRP | 706           | 352        | 231        | 213                 | 6      |