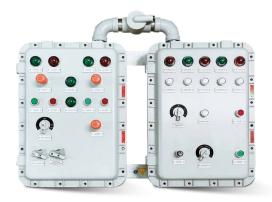

## GRP Mounted Configurable Control Boxes

DVT Series are control boxes made in GRP. DVT are flexible and configurable in measure, terminals, operators and cable glands. DVT enclosures for increased and intrinsically safety zones and are certified for zones 1, 2, 21 and 22.

DVT control boxes are specially designed to carry out controls, operations, signalling in potentially explosive atmospheres. It allows you to carry out work at the machine in dangerous areas and take programming and automation to a safe area. Offering the client, a great combination of possibilities and flexibility. Choose the component that best adjust your control equipment, switches, pushbuttons, ammeters,... and we'll assemble it all for you with an Atex, IECEx certificate.

#### CONFIGURABLE CONTROL BOXES DVT SERIES

- Zones 1, 2, 21 and 22.
- Protection type: IP66.
- Wide variety of sizes available.
- Mount included.
- Flexible and personalized custom configuration.
- Black boxes are made of antistatic glass fibre reinforced polyester with resistance of impact and static with gasket of silicone.
- Moulded plastic or metal cable glands can be selected.
- Certificates IECEx and Atex.