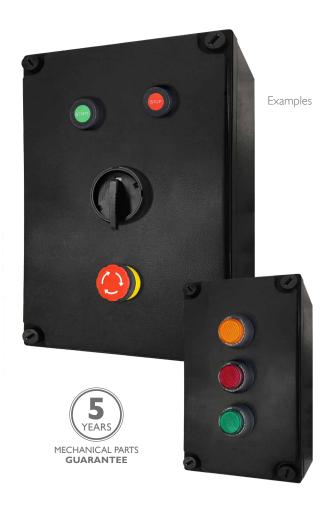

## GRP Mounted Configurable Control Boxes

DVT Series are control boxes made in GRP. DVT are flexible and configurable in measure, terminals, operators and cable glands. DVT enclosures for increased and intrinsically safety zones and are certified for zones 1, 2, 21 and 22.

DVT control boxes are specially designed to carry out controls, operations, signalling in potentially explosive atmospheres. It allows you to carry out work at the machine in dangerous areas and take programming and automation to a safe area. Offering the client, a great combination of possibilities and flexibility. Choose the component that best adjust your control equipment, switches, pushbuttons, ammeters,... and we'll assemble it all for you with an Atex, IECEx certificate.

#### CONFIGURABLE CONTROL BOXES DVT SERIES

- Zones 1, 2, 21 and 22.
- Protection type: IP66.
- Wide variety of sizes available.
- Mount included.
- Flexible and personalized custom configuration.
- Black boxes are made of antistatic glass fibre reinforced polyester with resistance of impact and static with gasket of silicone.
- Moulded plastic or metal cable glands can be selected.
- Certificates IECEx and Atex.

### OPERATION HEADS

- Zones 1, 2, 21 and 22.
- Protection type: IP66.
- Easy installation.
- Flexible and personalized custom configuration.
- Rated Voltage: 690V.
- Rated current: I6A.
- Certificates IFCEx and Atex.

### ADVANTAGES

- Save money and time.
- Customized inputs and outputs.
- Mount included.
- Wide variety of sizes available.
- Atex and IECEx internals components installed.
- Explosion protection.
- International approval, IECEx and Atex.