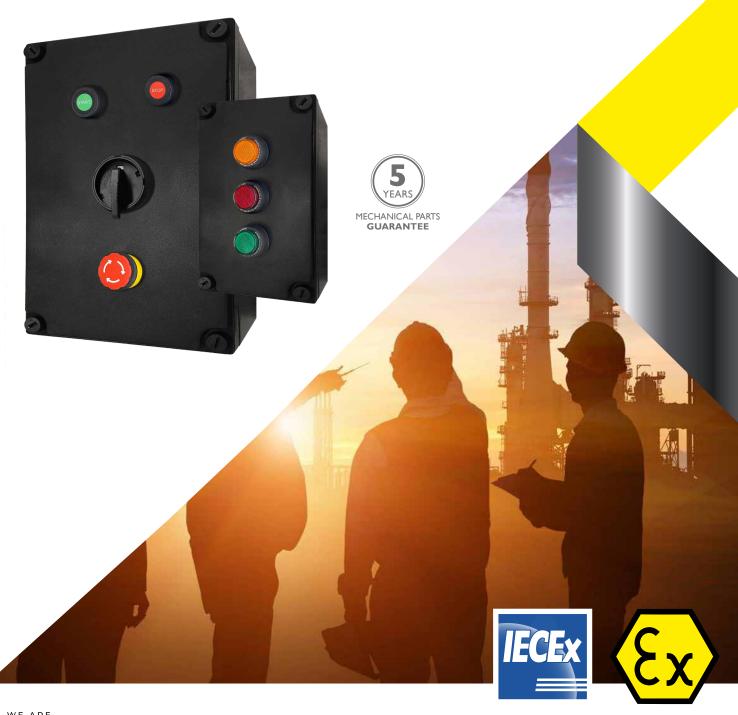

## GRP Mounted Configurable Control Boxes

DVT Series are control boxes made in GRP. DVT are flexible and configurable in measure, terminals, operators and cable glands. DVT enclosures for increased and intrinsically safety zones and are certified for zones 1, 2, 21 and 22.

DVT control boxes are specially designed to carry out controls, operations, signalling in potentially explosive atmospheres. It allows you to carry out work at the machine in dangerous areas and take programming and automation to a safe area. Offering the client, a great combination of possibilities and flexibility. Choose the component that best adjust your control equipment, switches, pushbuttons, ammeters,... and we'll assemble it all for you with an Atex, IECEx certificate.

#### CONFIGURABLE CONTROL BOXES DVT SERIES

- Zones 1, 2, 21 and 22.
- Protection type: IP66.
- Wide variety of sizes available.
- Mount included.
- Flexible and personalized custom configuration.
- Black boxes are made of antistatic glass fibre reinforced polyester with resistance of impact and static with gasket of silicone.
- Moulded plastic or metal cable glands can be selected.
- Certificates IECEx and Atex.

### OPERATION HEADS

- Zones 1, 2, 21 and 22.
- Protection type: IP66.
- Easy installation.
- Flexible and personalized custom configuration.
- Rated Voltage: 690V.
- Rated current: I6A.
- Certificates IFCEx and Atex.

### ADVANTAGES

- Save money and time.
- Customized inputs and outputs.
- Mount included.
- Wide variety of sizes available.
- Atex and IECEx internals components installed.
- Explosion protection.
- International approval, IECEx and Atex.

### STANDARD AND CERTIFICATES

- Zones 1, 2, 21 and 22.
- Grado de protección IP66.
- Certificates:
- o IECEx CML 19.0088X
- o CML 19 ATEX 3303X
- Type of protection:
- o II 2GD Ex db eb ib mb IICT5 Gb.
- o Ex ib tb IIICT95°C Db.
- Normatives:
- o Directiva 2014/34/EU
- Ambient temperature:
- o  $-40^{\circ}$ C < ta <  $+40^{\circ}$ C / 55°C

## OPTIONS

- Availablility internal components for signaling, control, connexion. Possibility of pushbuttons, emergency mushroom, switches, pilots,...
- Choose the size of box.
- Customized design and disposition of components.
- Possibility of a lot of type of cable glands.
- Availability of stainless-steel or galvanized steel manufacturing.