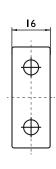

# PLANS AND REFERENCES

|            | ATEX FUSES  |             |
|------------|-------------|-------------|
| REFERENCES | CURRENT (A) | WEIGHT (Kg) |
| FS_EX_0.4  | 0.4         | 0.033       |
| FS_EX_0.5  | 0.5         | 0.033       |
| FS_EX_0.8  | 0.8         | 0.033       |
| FS_EX_I    | I           | 0.033       |
| FS_EX_1,25 | 1.25        | 0.033       |
| FS_EX_1.6  | 1.6         | 0.033       |
| FS_EX_2    | 2           | 0.033       |
| FS_EX_2.5  | 2.5         | 0.033       |
| FS_EX_3.15 | 3.15        | 0.033       |
| FS_EX_5    | 5           | 0.033       |
| FS_EX_6.3  | 6.3         | 0.033       |