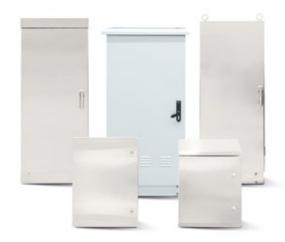

BOXES



MOTOR STARTER & LOAD DISCONNECT SWITCHES



ATEX LIGHTING FIXTURE







# FLAMEPROOF ENCLOSURES & PULLING BOXES

# HMI INDUSTRIAL PANELS WORKSTATIONS



# CONTROL STATIONS & DISTRIBUTION BOXES

Atex control boxes (Contrex Series), they are specially designed to perform checks, maneuvers and as actuators in explosive atmospheres. They have a rugged, corrosion system and finished in stainless steel or GRP polyester. It allows you to perform maneuvers and controls at the machine in hazardous areas and take programming and automation in a safe area. Offering customers a great combination of possibilities and flexibility. Select the component that best suits your operator panels, keypads, mushrooms, switches, ammeters... and you assemble all with Atex certified, Ex & IECEx and UL.





ENCLOSURES FOR CORROSION ENVIRONMENTS

# PRESSURIZED PANELS & ATEX PURGE













# HAZARDOUS AREA SOLUTIONS ATEX & IECEX







Paso del Prao, 6.01320 Oyón (Álava). Spain Phone +34 945 601 381 atex@atexdelvalle.com | www.atexdelvalle.com Contact us, we will be available at any time