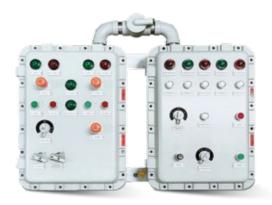

| 0.033       |
| FS_EX_5    | 5           | 0.033       |
| FS_EX_6.3  | 6.3         | 0.033       |









# SOLUTIONS FOR HAZARDOUS AREA





With over 50 years of experience in design, manufacture and supply of electrical high quality Atex & IECEx solutions

Atex Delvalle adapts to our clients' needs by offering Hazardous Area enclosures and boxes on demand. They are adapted to your specific requirements of installation and assembly, up to the last detail.

Atex Delvalle designs and manufactures a range of Hazardous Area enclosures; junction and terminal boxes, pressurized, flameproof Ex d and increased Safety Ex e Atex & IECEx compliant enclosures.



ATEX CABLE GLANDS



ATEXTERMINAL & JUNCTION BOXES



MOTOR STARTER & LOAD DISCONNECT SWITCHES



ATEX LIGHTING FIXTURE







# FLAMEPROOF ENCLOSURES & PULLING BOXES

# HMI INDUSTRIAL PANELS WORKSTATIONS



# CONTROL STATIONS & DISTRIBUTION BOXES

Atex control boxes (Contrex Series), they are specially designed to perform checks, maneuvers and as actuators in explosive atmospheres. They have a rugged, corrosion system and finished in stainless steel or GRP polyester. It allows you to perform maneuvers and controls at the machine in hazardous areas and take programming and automation in a safe area. Offering customers a great combination of possibilities and flexibility. Select the component that best suits your operator panels, keypads, mushrooms, switches, ammeters... and you assemble all with Atex certified, Ex & IECEx and UL.





ENCLOSURES FOR CORROSION ENVIRONMENTS

# PRESSURIZED PANELS & ATEX PURGE