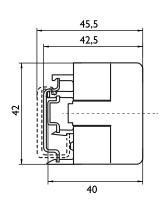

# PLANS AND REFERENCES

|            | ATEX FUSES  |             |
|------------|-------------|-------------|
| REFERENCES | CURRENT (A) | WEIGHT (Kg) |
| FS_EX_0.4  | 0.4         | 0.033       |
| FS_EX_0.5  | 0.5         | 0.033       |
| FS_EX_0.8  | 0.8         | 0.033       |
| FS_EX_I    | I           | 0.033       |
| FS_EX_1,25 | 1.25        | 0.033       |
| FS_EX_1.6  | 1.6         | 0.033       |
| FS_EX_2    | 2           | 0.033       |
| FS_EX_2.5  | 2.5         | 0.033       |
| FS_EX_3.15 | 3.15        | 0.033       |
| FS_EX_5    | 5           | 0.033       |
| FS_EX_6.3  | 6.3         | 0.033       |