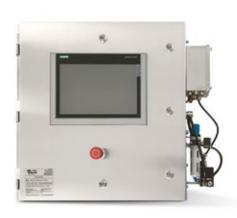

# HMI INDUSTRIAL PANELS WORKSTATIONS

# CONTROL STATIONS & DISTRIBUTION BOXES

Atex control boxes (Contrex Series), they are specially designed to perform checks, maneuvers and as actuators in explosive atmospheres. They have a rugged, corrosion system and finished in stainless steel or GRP polyester. It allows you to perform maneuvers and controls at the machine in hazardous areas and take programming and automation in a safe area. Offering customers a great combination of possibilities and flexibility. Select the component that best suits your operator panels, keypads, mushrooms, switches, ammeters... and you assemble all with Atex certified, Ex & IECEx and UL.