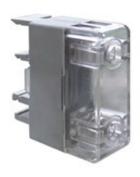

# ATEX FUSES

Example

# Designed to Use in Explosion Proof Light Fitting

Atex Delvalle Atex fuses modules are designed to use in explosion proof light fitting or explosion-proof control equipments, these modules should be installed in an increased safety "e" type enclosure.

# **FEATURES**

- Zones I and 2.
- Protection type: IP20.
- Rated voltage: up to 250V.
- Rated current: up to 6.3A.
- Mounting rail:TS15 / TS35
- Certificates IECEx and Atex.
- Ambient temperature:
- o -25°C <Ta< +60°C