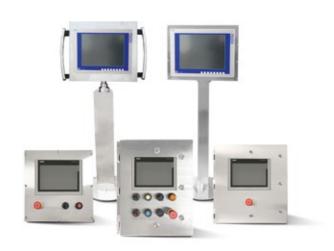

# CONTROL STATIONS & DISTRIBUTION BOXES

Atex control boxes (Contrex Series), they are specially designed to perform checks, maneuvers and as actuators in explosive atmospheres. They have a rugged, corrosion system and finished in stainless steel or GRP polyester. It allows you to perform maneuvers and controls at the machine in hazardous areas and take programming and automation in a safe area. Offering customers a great combination of possibilities and flexibility. Select the component that best suits your operator panels, keypads, mushrooms, switches, ammeters... and you assemble all with Atex certified, Ex & IECEx and UL.