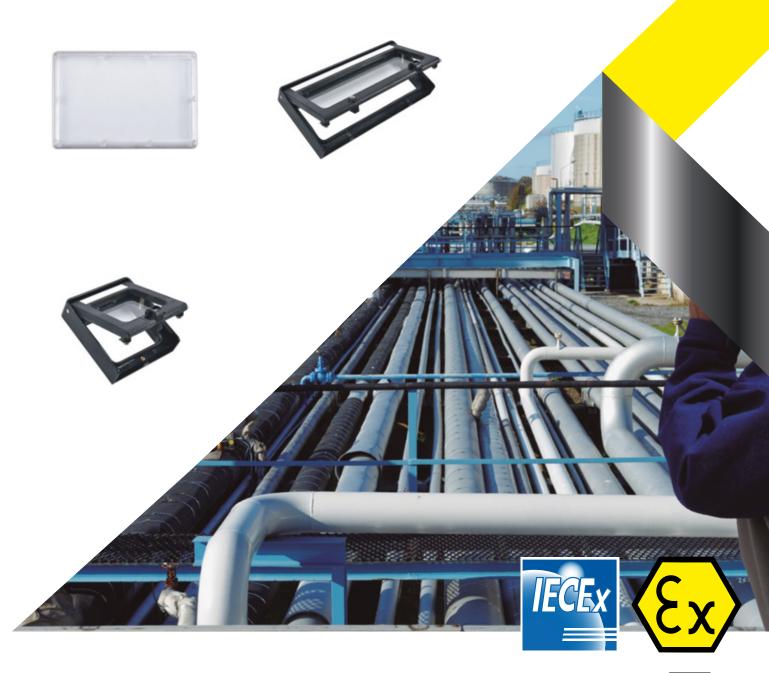

# ATEX CONTROL WINDOWS [P66]

## ATEX CONTROL WINDOWS [P66]

Examples

### Shall Be Mounted Inside 'Ex e' and 'Ex d' Stainless Steel or GRP Enclosures

Atex Delvalle control windows made in GRP or polyamide, shall be mounted inside 'Ex e' and 'Ex d' stainless steel or GRP enclosures conform to Atex and IECEx certifications. They have high degree of protection up to IP66 for use in explosive atmospheres listed as Zones 1, 2, 21 and 22 and can be used in ambient temperature between -55°C to +80°C.