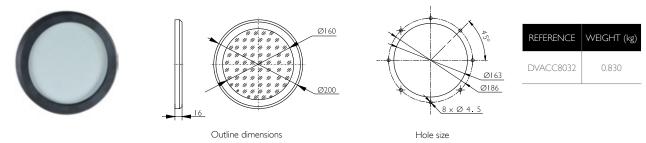

ICK HERE



# ATEX CONTROL WINDOWS P66

### 

- Certificates number:
- o CML 19ATEX3301U
- o IECEx CML 19.0086U
- Type protection:
- o II2GD Ex eb IIC Gb
- o Ex tb IIIC Db
- Ambient temperature:
- o -55°C <Ta< +80°C

- Standard:
- o EN IEC 60079-0:2018
- o EN IEC 60079-7:2015+A1:2018
- o EN 60079-31:2014
- o IEC 60079-0:2017
- o IEC 60079-31:2016
- o IEC 60079-7:2017

### DVACC8002/1. OPERATION WINDOW FOR DISTRIBUTION BOX (281x139mm)



|     | 281                |
|-----|--------------------|
| 139 |                    |
|     | Outline dimensions |





#### DVACC8002/2. OPERATION WINDOW FOR DISTRIBUTION BOX (121x139mm)









#### DVACC8007. TRANSPARENT GUARD FOR INSPECTION WINDOW INSTALLED ON THE COVER (266x166mm)



#### DVACC8032. INSPECTION WINDOW INSTALLED ON THE COVER (Ø200mm)











### DELVALLE OFFERS OTHER SOLUTIONS ATEX & IECEX

★ CLICK HERE AND DISCOVER ALL SOLUTIONS











### DELVALLE OFFERS OTHER SOLUTIONS ATEX & IECEX

CLICK HERE AND DISCOVER ALL SOLUTIONS















Paso del Prao, 6.01320 Oyón (Álava). Spain Telf. +34 945 601 381 www.atexdelvalle.com - atex@atexdelvalle.com Contact us, we will be available at any time