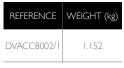

### DVACC8002/1. OPERATION WINDOW FOR DISTRIBUTION BOX (281x139mm)

|     | 281                |
|-----|--------------------|
| 139 |                    |
|     | Outline dimensions |