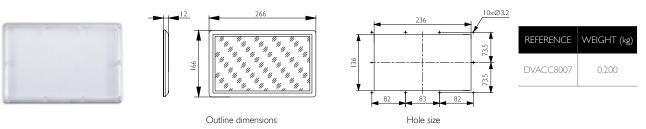

#### DVACC8007. TRANSPARENT GUARD FOR INSPECTION WINDOW INSTALLED ON THE COVER (266x166mm)