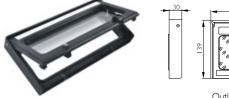

### DVACC8002/1. OPERATION WINDOW FOR DISTRIBUTION BOX (281x139mm)

|     | 281                |
|-----|--------------------|
| 139 |                    |
|     | Outline dimensions |