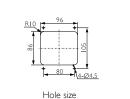

n up to IP66 for use in explosive atmospheres listed as Zones 1, 2, 21 and 22 and can be used in ambient temperature between -55°C to +80°C.

FOR MORE INFORMATION CLICK HERE



# ATEX CONTROL WINDOWS P66

### 

- Certificates number:
- o CML 19ATEX3301U
- o IECEx CML 19.0086U
- Type protection:
- o II2GD Ex eb IIC Gb
- o Ex tb IIIC Db
- Ambient temperature:
- o -55°C <Ta< +80°C

- Standard:
- o EN IEC 60079-0:2018
- o EN IEC 60079-7:2015+A1:2018
- o EN 60079-31:2014
- o IEC 60079-0:2017
- o IEC 60079-31:2016
- o IEC 60079-7:2017

### DVACC8002/1. OPERATION WINDOW FOR DISTRIBUTION BOX (281x139mm)



|     | 281                |
|-----|--------------------|
| 139 |                    |
|     | Outline dimensions |





#### DVACC8002/2. OPERATION WINDOW FOR DISTRIBUTION BOX (121x139mm)









#### DVACC8007. TRANSPARENT GUARD FOR INSPECTION WINDOW INSTALLED ON THE COVER (266x166mm)



#### DVACC8032. INSPECTION WINDOW INSTALLED ON THE COVER (Ø200mm)











### DELVALLE OFFERS OTHER SOLUTIONS ATEX & IECEX

★ CLICK HERE AND DISCOVER ALL SOLUTIONS











### DELVALLE OFFERS OTHER SOLUTIONS ATEX & IECEX

CLICK HERE AND DISCOVER ALL SOLUTIONS















Paso del Prao, 6.01320 Oyón (Álava). Spain Telf. +34 945 601 381 www.atexdelvalle.com - atex@atexdelvalle.com Contact us, we will be available at any time