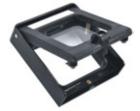

#### DVACC8002/2. OPERATION WINDOW FOR DISTRIBUTION BOX (121x139mm)

#### DVACC8007. TRANSPARENT GUARD FOR INSPECTION WINDOW INSTALLED ON THE COVER (266x166mm)