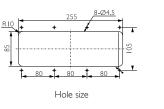

### DVACC8002/1. OPERATION WINDOW FOR DISTRIBUTION BOX (281x139mm)

|     | 281                |
|-----|--------------------|
| 139 |                    |
|     | Outline dimensions |