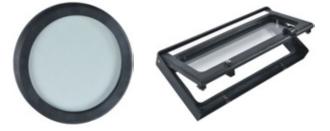

#### DVACC8032. INSPECTION WINDOW INSTALLED ON THE COVER (Ø200mm)

### DVACC8002/1. OPERATION WINDOW FOR DISTRIBUTION BOX (281x139mm)

|     | 281                |
|-----|--------------------|
| 139 |                    |
|     | Outline dimensions |