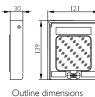

ion up to IP66 for use in explosive atmospheres listed as Zones 1, 2, 21 and 22 and can be used in ambient temperature between -55°C to +80°C.

FOR MORE INFORMATION CLICK HERE



# ATEX CONTROL WINDOWS P66

### 

- Certificates number:
- o CML 19ATEX3301U
- o IECEx CML 19.0086U
- Type protection:
- o II2GD Ex eb IIC Gb
- o Ex tb IIIC Db
- Ambient temperature:
- o -55°C <Ta< +80°C

- Standard:
- o EN IEC 60079-0:2018
- o EN IEC 60079-7:2015+A1:2018
- o EN 60079-31:2014
- o IEC 60079-0:2017
- o IEC 60079-31:2016
- o IEC 60079-7:2017

### DVACC8002/1. OPERATION WINDOW FOR DISTRIBUTION BOX (281x139mm)



|     | 281                |
|-----|--------------------|
| 139 |                    |
|     | Outline dimensions |





#### DVACC8002/2. OPERATION WINDOW FOR DISTRIBUTION BOX (121x139mm)









#### DVACC8007. TRANSPARENT GUARD FOR INSPECTION WINDOW INSTALLED ON THE COVER (266x166mm)



#### DVACC8032. INSPECTION WINDOW INSTALLED ON THE COVER (Ø200mm)











### DELVALLE OFFERS OTHER SOLUTIONS ATEX & IECEX

★ CLICK HERE AND DISCOVER ALL SOLUTIONS











### DELVALLE OFFERS OTHER SOLUTIONS ATEX & IECEX

CLICK HERE AND DISCOVER ALL SOLUTIONS















Paso del Prao, 6.01320 Oyón (Álava). Spain Telf. +34 945 601 381 www.atexdelvalle.com - atex@atexdelvalle.com Contact us, we will be available at any time