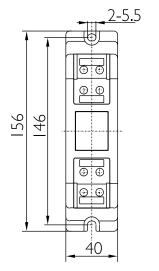

## **DIMENSIONS AND REFERENCES**

| REFERENCES EX RELAY MODULE |                              |
|----------------------------|------------------------------|
| REFERENCES                 | DESCRIPTION                  |
| MRI                        | EX RELAY MODULE AC 24V       |
| MR2                        | EX RELAY MODULE AC 100V/110V |
| MR3                        | EX RELAY MODULE AC 220/240V  |
| MR4                        | EX RELAY MODULE DC 12V       |
| MR5                        | EX RELAY MODULE DC 24V       |
| MR6                        | EX RELAY MODULE DC 100V/110V |