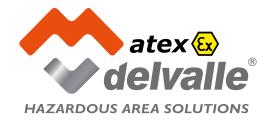

# EX RELAY MODULE

## EX RELAY MODULE

Example

## Relays Have a Corrosion-Resistant Enclosure and Easily Accessible

Delvalle relays are versatile components for 'Ex e' enclosures in Zones I and 2 that you can really rely on.

They can be used for various applications. All relays have a corrosion-resistant enclosure and easily accessible connection terminal to make installation easier and allow for safe connection. They can be reliably secured in the enclosure with screws such that they do not vibrate.

## TECHNICAL DATA

- Zones I and 2.
- Service power supply voltage: up to 240V (DC power supply can be provided).
- Contact capacity: 5A 220V AC 5A 24V DC.
- Cross section of terminal:  $2 \times 1 \sim 2.5 \text{mm}^2$ .
- Material of enclosure: unsaturated resin.
- Weight: 0,8kg.