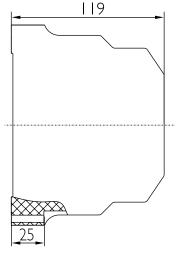

## **DIMENSIONS AND REFERENCES**

| REFERENCES EX RELAY MODULE |                              |
|----------------------------|------------------------------|
| REFERENCES                 | DESCRIPTION                  |
| MRI                        | EX RELAY MODULE AC 24V       |
| MR2                        | EX RELAY MODULE AC 100V/110V |
| MR3                        | EX RELAY MODULE AC 220/240V  |
| MR4                        | EX RELAY MODULE DC 12V       |
| MR5                        | EX RELAY MODULE DC 24V       |
| MR6                        | EX RELAY MODULE DC 100V/110V |