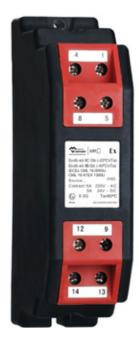

## EX RELAY MODULE

Example

## Relays Have a Corrosion-Resistant Enclosure and Easily Accessible

Delvalle relays are versatile components for 'Ex e' enclosures in Zones I and 2 that you can really rely on.

They can be used for various applications. All relays have a corrosion-resistant enclosure and easily accessible connection terminal to make installation easier and allow for safe connection. They can be reliably secured in the enclosure with screws such that they do not vibrate.

## TECHNICAL DATA

- Zones I and 2.
- Service power supply voltage: up to 240V (DC power supply can be provided).
- Contact capacity: 5A 220V AC 5A 24V DC.
- Cross section of terminal:  $2 \times 1 \sim 2.5 \text{mm}^2$ .
- Material of enclosure: unsaturated resin.
- Weight: 0,8kg.