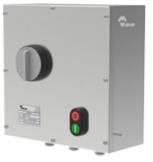

## EX RELAY MODULE

Example

## Relays Have a Corrosion-Resistant Enclosure and Easily Accessible

Delvalle relays are versatile components for 'Ex e' enclosures in Zones I and 2 that you can really rely on.

They can be used for various applications. All relays have a corrosion-resistant enclosure and easily accessible connection terminal to make installation easier and allow for safe connection. They can be reliably secured in the enclosure with screws such that they do not vibrate.