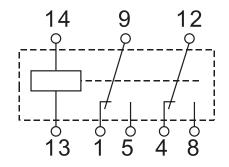

sistant Enclosure and Easily Accessible

Delvalle relays are versatile components for 'Ex e' enclosures in Zones I and 2 that you can really rely on.

They can be used for various applications. All relays have a corrosion-resistant enclosure and easily accessible connection terminal to make installation easier and allow for safe connection. They can be reliably secured in the enclosure with screws such that they do not vibrate.

FOR MORE INFORMATION CLICK HERE



## EX RELAY MODULE

## TECHNICAL DATA

- Zones I and 2.
- Service power supply voltage: up to 240V (DC power supply can be provided).
- Contact capacity: 5A 220V AC 5A 24V DC.
- Cross section of terminal:  $2 \times 1 \sim 2.5 \text{mm}^2$ .
- Material of enclosure: unsaturated resin.
- Weight: 0,8kg.

### **ELECTRICAL DIAGRAM**



### **CERTIFICATES**

- Certificates number:
- IECEX CML 19.0085U
- CML 19 ATEX 1300U
- Type protection:
  - II2G Ex db eb IIC Gb
- Standard:
- Directive 2014/34/EU
- EN IEC 60079-0:2018
- EN 60079-1:2014
- EN IEC 60079-7:2015+A1:2018
- IEC 60079-0:2017
- IEC 60079-1:2014-06
- IEC 60079-7:2017
- Ambient temperature:
- o -20°C <Ta<+60°C (IIC)
- -40°C <Ta<+60°C (IIB)
- Operating temperature:
- -20°C <Ta<+110°C (IIC)
- -40°C <Ta<+110°C (IIB)

## **DIMENSIONS AND REFERENCES**





| REFERENCES EX RELAY MODULE |                              |
|----------------------------|------------------------------|
| REFERENCES                 | DESCRIPTION                  |
| MRI                        | EX RELAY MODULE AC 24V       |
| MR2                        | EX RELAY MODULE AC 100V/110V |
| MR3