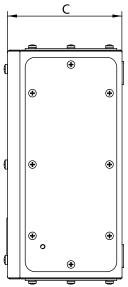

## **BLUEPRINT AND REFERENCES**

| REFERENCES                      | DIMENSIONS (mm) |              |              |
|---------------------------------|-----------------|--------------|--------------|
| GLAND PLATE<br>EXTERMINAL BOXES | HEIGHT<br>-A-   | WIDTH<br>-B- | DEPTH<br>-C- |
| GEOTB202012EX                   | 200             | 200          | 120          |
| GEOTB302015EX                   | 300             | 200          | 150          |
| GEOTB503015EX                   | 500             | 300          | 150          |