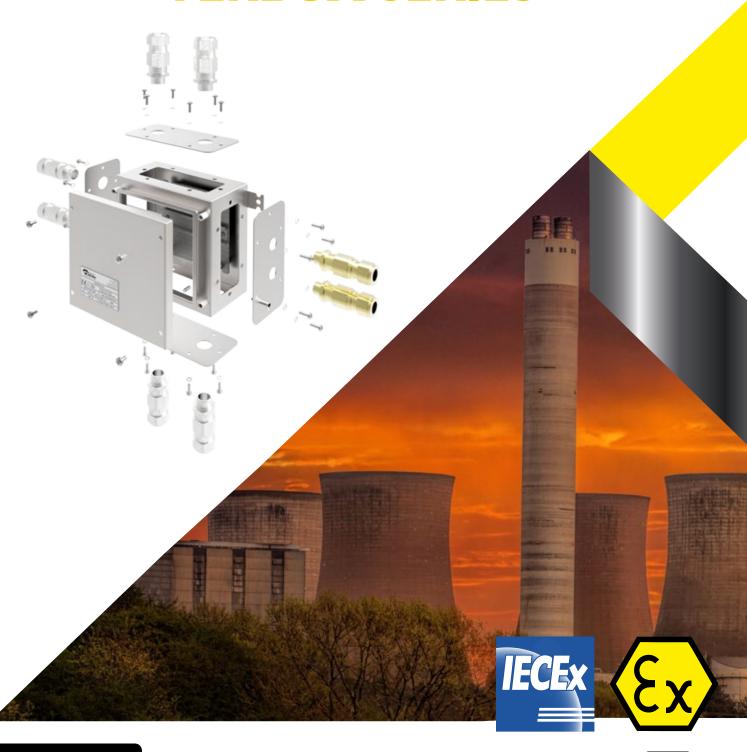

# GLAND PLATE EX TERMINAL BOXES TERBOX SERIES

IT'S EASY DISASSEMBLY

## It's Easy Disassembly that are Subject by Means of Screws

The Ex terminal boxes, Terbox Series include a removable cable gland plate, being useful and effective in advance to place and mechanize the different holes for cable glands and even keypads.

This equipment consists in a waterproof IP65, robust, safe and corrosion resistant Ex terminal box, which has been specially designed to the customer's specifications to perform the product and can deliver it in a record time.

These terminal boxes are placement in areas whereas a corrosive and hazardous areas.

In this terminal boxes you can put terminals, keypads, cable glands perform controls and maneuvers in explosive atmospheres, according to customer's specifications and be delivered with Atex final product certificate.

It's design, offers custom made terminal boxes, the exact placement of the holes and glands in the cable gland lug. It's easy disassembly that are subject by means of screws.

FOR MORE INFORMATION CLICK HERE

## TECHNICAL CHARACTERISTICS

- Ex Terminal boxes manufactured of stainless steel AISI 304L or AISI 316L marine corrosion resistant and polished elegant surface finish.
- They are intended for use in explosive atmospheres listed as zones 1, 2, 21 and 22 and to place Ex components, terminals inside, as well as cable glands and keypads.
- Large inside space that simplifies connection operations.
- Great robustness, safety and resistance in the most aggressive environments.
- Monobloc construction that achieves a perfect seal (IP65 minimum tightness) and IK10 impact resistance.
- Preassembled body and cover.
- Corrosion resistant guaranteed.
- Standard screws in stainless steel AISI 316L.
- Multiple access option (cable lids on all four sides).