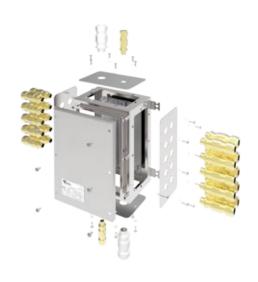

## It's Easy Disassembly that are Subject by Means of Screws

The Ex terminal boxes, Terbox Series include a removable cable gland plate, being useful and effective in advance to place and mechanize the different holes for cable glands and even keypads.

It's design, offers custom made terminal boxes, the exact placement of the holes and glands in the cable gland lug. It's easy disassembly that are subject by means of screws.

FOR MORE INFORMATION CLICK HERE

## **ADVANTAGES**

- Customized design and execution of cable gland's accessories.
- Available in stock for express delivery.
- Easily disassembly and be possible modify the design during its assembly.
- Optimized functionality thanks to a wide range of integrated equipment
- Polished finish on all sides.
- Simplify cable gland's opening, to perform our product.
- Quick delivery in the goods, amount of boxes in stock.
- Versatility of the product compare to other types of Terminal boxes, cause being customized adapts better to owner's needs.
- Robustness, security, guaranteed reliability.
- IECEx components already installed inside.
- Anti-corrosion protection guaranteed.
- Great safety and resistance in the most aggressive explosive environments thanks to the design and the materials used in its manufacture.