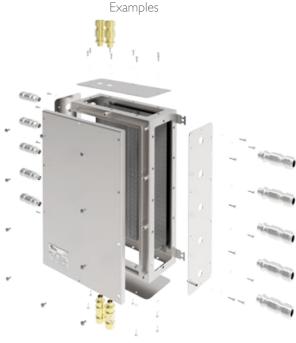

## It's Easy Disassembly that are Subject by Means of Screws

The Ex terminal boxes, Terbox Series include a removable cable gland plate, being useful and effective in advance to place and mechanize the different holes for cable glands and even keypads.

It's design, offers custom made terminal boxes, the exact placement of the holes and glands in the cable gland lug. It's easy disassembly that are subject by means of screws.

FOR MORE INFORMATION CLICK HERE

## TECHNICAL CHARACTERISTICS

- Ex Terminal boxes manufactured of stainless steel AISI 304L or AISI 316L marine corrosion resistant and polished elegant surface finish.
- They are intended for use in explosive atmospheres listed as zones 1, 2, 21 and 22 and to place Ex components, terminals inside, as well as cable glands and keypads.
- Large inside space that simplifies connection operations.
- Great robustness, safety and resistance in the most aggressive environments.
- Monobloc construction that achieves a perfect seal (IP65 minimum tightness) and IK10 impact resistance.
- Preassembled body and cover.
- Corrosion resistant guaranteed.
- Standard screws in stainless steel AISI 316L.
- Multiple access option (cable lids on all four sides).