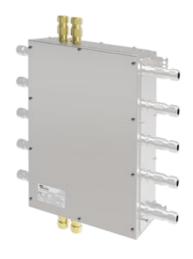

## It's Easy Disassembly that are Subject by Means of Screws

The Ex terminal boxes, Terbox Series include a removable cable gland plate, being useful and effective in advance to place and mechanize the different holes for cable glands and even keypads.

This equipment consists in a waterproof IP65, robust, safe and corrosion resistant Ex terminal box, which has been specially designed to the customer's specifications to perform the product and can deliver it in a record time.

These terminal boxes are placement in areas whereas a corrosive and hazardous areas.

In this terminal boxes you can put terminals, keypads, cable glands perform controls and maneuvers in explosive atmospheres, according to customer's specifications and be delivered with Atex final product certificate.

It's design, offers custom made terminal boxes, the exact placement of the holes and glands in the cable gland lug. It's easy disassembly that are subject by means of screws.

FOR MORE INFORMATION CLICK HERE