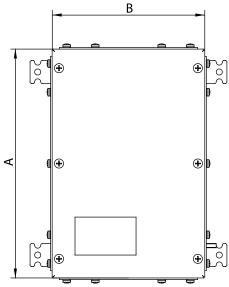

## **BLUEPRINT AND REFERENCES**

| REFERENCES                      | DIMENSIONS (mm) |              |              |
|---------------------------------|-----------------|--------------|--------------|
| GLAND PLATE<br>EXTERMINAL BOXES | HEIGHT<br>-A-   | WIDTH<br>-B- | DEPTH<br>-C- |
| GEOTB202012EX                   | 200             | 200          | 120          |
| GEOTB302015EX                   | 300             | 200          | 150          |
| GEOTB503015EX                   | 500             | 300          | 150          |