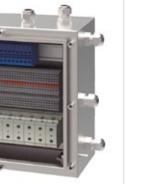

## It's Easy Disassembly that are Subject by Means of Screws

The Ex terminal boxes, Terbox Series include a removable cable gland plate, being useful and effective in advance to place and mechanize the different holes for cable glands and even keypads.

This equipment consists in a waterproof IP65, robust, safe and corrosion resistant Ex terminal box, which has been specially designed to the customer's specifications to perform the product and can deliver it in a record time.

These terminal boxes are placement in areas whereas a corrosive and hazardous areas.

In this terminal boxes you can put terminals, keypads, cable glands perform controls and maneuvers in explosive atmospheres, according to customer's specifications and be delivered with Atex final product certificate.

It's design, offers custom made terminal boxes, the exact placement of the holes and glands in the cable gland lug. It's easy disassembly that are subject by means of screws.

FOR MORE INFORMATION CLICK HERE

## TECHNICAL CHARACTERISTICS

- Ex Terminal boxes manufactured of stainless steel AISI 304L or AISI 316L marine corrosion resistant and polished elegant surface finish.
- They are intended for use in explosive atmospheres listed as zones 1, 2, 21 and 22 and to place Ex components, terminals inside, as well as cable glands and keypads.
- Large inside space that simplifies connection operations.
- Great robustness, safety and resistance in the most aggressive environments.
- Monobloc construction that achieves a perfect seal (IP65 minimum tightness) and IK10 impact resistance.
- Preassembled body and cover.
- Corrosion resistant guaranteed.
- Standard screws in stainless steel AISI 316L.
- Multiple access option (cable lids on all four sides).