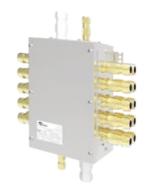

These terminal boxes are placement in areas whereas a corrosive and hazardous areas.

In this terminal boxes you can put terminals, keypads, cable glands perform controls and maneuvers in explosive atmospheres, according to customer's specifications and be delivered with Atex final product certificate.

## **OPTIONS**

- You can choose 3 different models cable gland boxes.
- We manufacture with waterproof and Atex & IECEx certifications.
- The terminal boxes can be used with increased safety protection mode "Ex e" including increased safety connection terminals or "Ex t" enclosure protection mode.
- Terminal boxes used with enclosure protection mode.
- These control stations may be used for connection of intrinsically safe circuits.
- 3D design and layout of custom components.
- The product offers the possibility to use Atex cable glands, as well as Roxtec cable entry systems.
- It is in stainless steel material grade AISI 3014L, AISI 316L and polyester painted galvanized steel sheet.
- Materials available: AISI 304L and AISI 316L for maritime and corrosive environments,