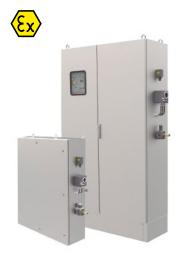

### CONTROL DESK ATEX & IECEX

Examples

## Confortable, Fast and Useful

This Atex & IECEx desk allows the control of many Atex & IECEx components and devices from control panel thanks to the easy control with selectors, push buttons, buttons with key, viewers, red mushrooms, alarms, light signals...

Its use is for industries zones with explosion risk, oil & gas and petro chemical industries.

It's based on the component placement, which is designed according to the customer needs to get a desk with a high view, comfort and control. Every component has Atex & IECEx certification.

This Atex & IECEx desk has been designed specifically as an anticorrosion and waterproof desk, made of stainless steel AISI 304L or AISI 316L, allowing its use in zones with high explosion or corrosion risk. Besides, it guarantees an IP66 protection.