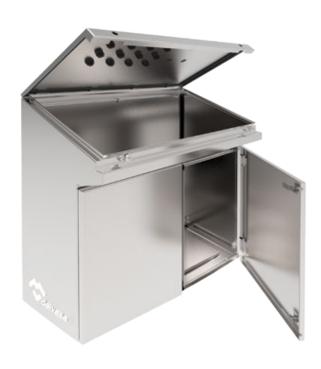

This Atex & IECEx desk has been designed specifically as an anticorrosion and waterproof desk, made of stainless steel AISI 304L or AISI 316L, allowing its use in zones with high explosion or corrosion risk. Besides, it guarantees an IP66 protection.

- Configurations can be made following the customer's requirements, being able to choose as many control components as needed. This way can be controlled many machines.
- This desk is an easy and comfortable way to work and control more than one machine or section.
- Easy opening with doors and fasteners.
- The console has doors which open laterally up to 120° and is opened smoothly and easily than to the shock absorbers.
- This desk guarantees worker security because it controls the machines remote, making impossible to be injured by one of the machines.
- Really long useful life, about 100.000 work hours, and it give the machines a longer useful life too.