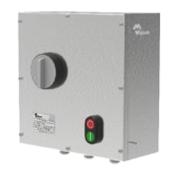

### CONTROL DESK ATEX & IECEX

Examples

## Confortable, Fast and Useful

This Atex & IECEx desk allows the control of many Atex & IECEx components and devices from control panel thanks to the easy control with selectors, push buttons, buttons with key, viewers, red mushrooms, alarms, light signals...

Its use is for industries zones with explosion risk, oil & gas and petro chemical industries.

It's based on the component placement, which is designed according to the customer needs to get a desk with a high view, comfort and control. Every component has Atex & IECEx certification.

This Atex & IECEx desk has been designed specifically as an anticorrosion and waterproof desk, made of stainless steel AISI 304L or AISI 316L, allowing its use in zones with high explosion or corrosion risk. Besides, it guarantees an IP66 protection.