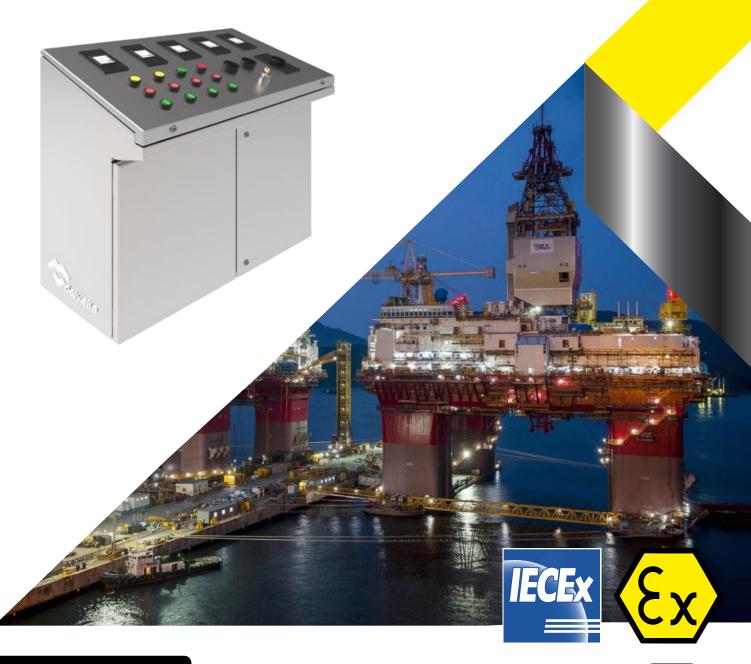

### CONTROL DESK ATEX & IECEX

Examples

## Confortable, Fast and Useful

This Atex & IECEx desk allows the control of many Atex & IECEx components and devices from control panel thanks to the easy control with selectors, push buttons, buttons with key, viewers, red mushrooms, alarms, light signals...

Its use is for industries zones with explosion risk, oil & gas and petro chemical industries.

It's based on the component placement, which is designed according to the customer needs to get a desk with a high view, comfort and control. Every component has Atex & IECEx certification.

This Atex & IECEx desk has been designed specifically as an anticorrosion and waterproof desk, made of stainless steel AISI 304L or AISI 316L, allowing its use in zones with high explosion or corrosion risk. Besides, it guarantees an IP66 protection.