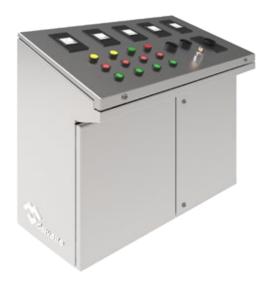

## Confortable, Fast and Useful

This Atex & IECEx desk allows the control of many Atex & IECEx components and devices from control panel thanks to the easy control with selectors, push buttons, buttons with key, viewers, red mushrooms, alarms, light signals...

Its use is for industries zones with explosion risk, oil & gas and petro chemical industries.

It's based on the component placement, which is designed according to the customer needs to get a desk with a high view, comfort and control. Every component has Atex & IECEx certification.

This Atex & IECEx desk has been designed specifically as an anticorrosion and waterproof desk, made of stainless steel AISI 304L or AISI 316L, allowing its use in zones with high explosion or corrosion risk. Besides, it guarantees an IP66 protection.

#### **FEATURES**

- This Atex & IECEx desk is made of stainless steel AISI 304L.
- The control panel components (selectors, push buttons, viewers...) can be adjusted to their projects in explosive atmospheres.
- The current range is between 0-16A.
- Every panel component has the IP66 protection.