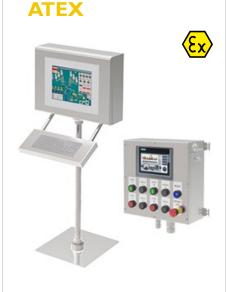

### CONTROL DESK ATEX & IECEX

Examples

## Confortable, Fast and Useful

This Atex & IECEx desk allows the control of many Atex & IECEx components and devices from control panel thanks to the easy control with selectors, push buttons, buttons with key, viewers, red mushrooms, alarms, light signals...

Its use is for industries zones with explosion risk, oil & gas and petro chemical industries.

It's based on the component placement, which is designed according to the customer needs to get a desk with a high view, comfort and control. Every component has Atex & IECEx certification.

This Atex & IECEx desk has been designed specifically as an anticorrosion and waterproof desk, made of stainless steel AISI 304L or AISI 316L, allowing its use in zones with high explosion or corrosion risk. Besides, it guarantees an IP66 protection.