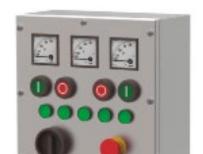

### CONTROL DESK ATEX & IECEX

Examples

## Confortable, Fast and Useful

This Atex & IECEx desk allows the control of many Atex & IECEx components and devices from control panel thanks to the easy control with selectors, push buttons, buttons with key, viewers, red mushrooms, alarms, light signals...

Its use is for industries zones with explosion risk, oil & gas and petro chemical industries.

It's based on the component placement, which is designed according to the customer needs to get a desk with a high view, comfort and control. Every component has Atex & IECEx certification.

This Atex & IECEx desk has been designed specifically as an anticorrosion and waterproof desk, made of stainless steel AISI 304L or AISI 316L, allowing its use in zones with high explosion or corrosion risk. Besides, it guarantees an IP66 protection.

#### **FEATURES**

- This Atex & IECEx desk is made of stainless steel AISI 304L.
- The control panel components (selectors, push buttons, viewers...) can be adjusted to their projects in explosive atmospheres.
- The current range is between 0-16A.
- Every panel component has the IP66 protection.

- Configurations can be made following the customer's requirements, being able to choose as many control components as needed. This way can be controlled many machines.
- This desk is an easy and comfortable way to work and control more than one machine or section.
- Easy opening with doors and fasteners.
- The console has doors which open laterally up to 120° and is opened smoothly and easily than to the shock absorbers.
- This desk guarantees worker security because it controls the machines remote, making impossible to be injured by one of the machines.
- Really long useful life, about 100.000 work hours, and it give the machines a longer useful life too.

#### **OPTIONS**

- There are many control components.
- All control which can be installed: push buttons, selectors, viewers (ammeter and voltmeter), red mushrooms, sound and light alarms.
- It's possible to configure Atex & IECEx desks or control panels.
- This desk can be made of stainless steel AISI 3161.