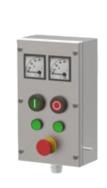

#### **FEATURES**

- This Atex & IECEx desk is made of stainless steel AISI 304L.
- The control panel components (selectors, push buttons, viewers...) can be adjusted to their projects in explosive atmospheres.
- The current range is between 0-16A.
- Every panel component has the IP66 protection.

- Configurations can be made following the customer's requirements, being able to choose as many control components as needed. This way can be controlled many machines.
- This desk is an easy and comfortable way to work and control more than one machine or section.
- Easy opening with doors and fasteners.
- The console has doors which open laterally up to 120° and is opened smoothly and easily than to the shock absorbers.
- This desk guarantees worker security because it controls the machines remote, making impossible to be injured by one of the machines.
- Really long useful life, about 100.000 work hours, and it give the machines a longer useful life too.

#### **OPTIONS**

- There are many control components.
- All control which can be installed: push buttons, selectors, viewers (ammeter and voltmeter), red mushrooms, sound and light alarms.
- It's possible to configure Atex & IECEx desks or control panels.
- This desk can be made of stainless steel AISI 3161.