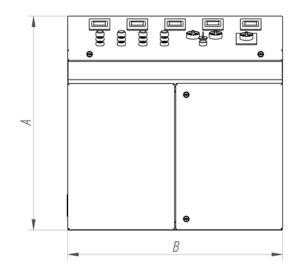

| references                                              | DIMENSIONS (mm) |      |      |       |     |
|---------------------------------------------------------|-----------------|------|------|-------|-----|
| IT DEPENDS OF THE DOORS NUMBER<br>OF DOORS AND "B"VALUE | DOORS           | А    | В    | С     | D   |
| CD/2/600                                                | 2               | 1000 | 600  | - 380 | 500 |
| CD/2/800                                                |                 |      | 800  |       |     |
| CD/3/1000                                               | 3               | 1000 | 1000 | 380   | 500 |
| CD/3/1200                                               |                 |      | 1200 |       |     |
| CD/3/1400                                               |                 |      | 1400 |       |     |
| CD/3/1600                                               |                 |      | 1600 |       |     |