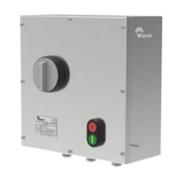

## Confortable, Fast and Useful

This Atex & IECEx desk allows the control of many Atex & IECEx components and devices from control panel thanks to the easy control with selectors, push buttons, buttons with key, viewers, red mushrooms, alarms, light signals...

### **FEATURES**

- This Atex & IECEx desk is made of stainless steel AISI 304L.
- The control panel components (selectors, push buttons, viewers...) can be adjusted to their projects in explosive atmospheres.
- The current range is between 0-16A.
- Every panel component has the IP66 protection.

- Configurations can be made following the customer's requirements, being able to choose as many control components as needed. This way can be controlled many machines.
- This desk is an easy and comfortable way to work and control more than one machine or section.
- Easy opening with doors and fasteners.
- The console has doors which open laterally up to 120° and is opened smoothly and easily than to the shock absorbers.
- This desk guarantees worker security because it controls the machines remote, making impossible to be injured by one of the machines.
- Really long useful life, about 100.000 work hours, and it give the machines a longer useful life too.