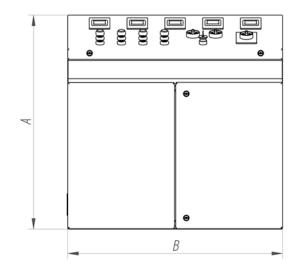

## Confortable, Fast and Useful

This Atex & IECEx desk allows the control of many Atex & IECEx components and devices from control panel thanks to the easy control with selectors, push buttons, buttons with key, viewers, red mushrooms, alarms, light signals...

Its use is for industries zones with explosion risk, oil & gas and petro chemical industries.

It's based on the component placement, which is designed according to the customer needs to get a desk with a high view, comfort and control. Every component has Atex & IECEx certification.

This Atex & IECEx desk has been designed specifically as an anticorrosion and waterproof desk, made of stainless steel AISI 304L or AISI 316L, allowing its use in zones with high explosion or corrosion risk. Besides, it guarantees an IP66 protection.

| references                                              | DIMENSIONS (mm) |      |      |       |     |
|---------------------------------------------------------|-----------------|------|------|-------|-----|
| IT DEPENDS OF THE DOORS NUMBER<br>OF DOORS AND "B"VALUE | DOORS           | А    | В    | С     | D   |
| CD/2/600                                                | 2               | 1000 | 600  | - 380 | 500 |
| CD/2/800                                                |                 |      | 800  |       |     |
| CD/3/1000                                               | 3               | 1000 | 1000 | 380   | 500 |
| CD/3/1200                                               |                 |      | 1200 |       |     |
| CD/3/1400                                               |                 |      | 1400 |       |     |
| CD/3/1600                                               |                 |      | 1600 |       |     |