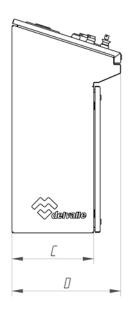

| references                                              | DIMENSIONS (mm) |      |      |       |     |
|---------------------------------------------------------|-----------------|------|------|-------|-----|
| IT DEPENDS OF THE DOORS NUMBER<br>OF DOORS AND "B"VALUE | DOORS           | А    | В    | С     | D   |
| CD/2/600                                                | 2               | 1000 | 600  | - 380 | 500 |
| CD/2/800                                                |                 |      | 800  |       |     |
| CD/3/1000                                               | 3               | 1000 | 1000 | 380   | 500 |
| CD/3/1200                                               |                 |      | 1200 |       |     |
| CD/3/1400                                               |                 |      | 1400 |       |     |
| CD/3/1600                                               |                 |      | 1600 |       |     |