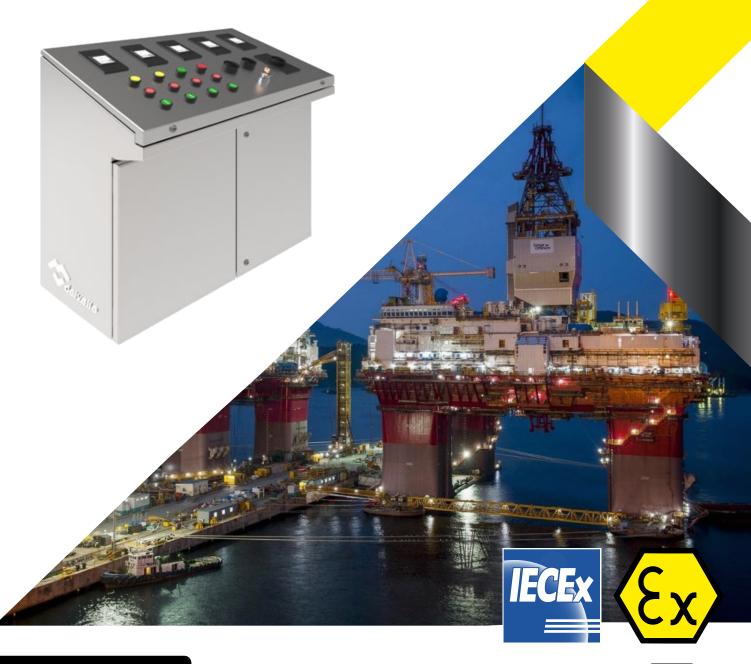

## CONTROL DESK ATEX & IECEX

Examples

## Confortable, Fast and Useful

This Atex & IECEx desk allows the control of many Atex & IECEx components and devices from control panel thanks to the easy control with selectors, push buttons, buttons with key, viewers, red mushrooms, alarms, light signals...

Its use is for industries zones with explosion risk, oil & gas and petro chemical industries.

It's based on the component placement, which is designed according to the customer needs to get a desk with a high view, comfort and control. Every component has Atex & IECEx certification.

This Atex & IECEx desk has been designed specifically as an anticorrosion and waterproof desk, made of stainless steel AISI 304L or AISI 316L, allowing its use in zones with high explosion or corrosion risk. Besides, it guarantees an IP66 protection.