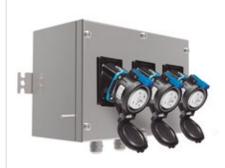

## Confortable, Fast and Useful

This Atex & IECEx desk allows the control of many Atex & IECEx components and devices from control panel thanks to the easy control with selectors, push buttons, buttons with key, viewers, red mushrooms, alarms, light signals...

Its use is for industries zones with explosion risk, oil & gas and petro chemical industries.

It's based on the component placement, which is designed according to the customer needs to get a desk with a high view, comfort and control. Every component has Atex & IECEx certification.

This Atex & IECEx desk has been designed specifically as an anticorrosion and waterproof desk, made of stainless steel AISI 304L or AISI 316L, allowing its use in zones with high explosion or corrosion risk. Besides, it guarantees an IP66 protection.