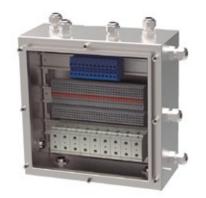

### **FEATURES**

- This Atex & IECEx desk is made of stainless steel AISI 304L.
- The control panel components (selectors, push buttons, viewers...) can be adjusted to their projects in explosive atmospheres.
- The current range is between 0-16A.
- Every panel component has the IP66 protection.

- Configurations can be made following the customer's requirements, being able to choose as many control components as needed. This way can be controlled many machines.
- This desk is an easy and comfortable way to work and control more than one machine or section.
- Easy opening with doors and fasteners.
- The console has doors which open laterally up to 120° and is opened smoothly and easily than to the shock absorbers.
- This desk guarantees worker security because it controls the machines remote, making impossible to be injured by one of the machines.
- Really long useful life, about 100.000 work hours, and it give the machines a longer useful life too.

#### **OPTIONS**

- There are many control components.
- All control which can be installed: push buttons, selectors, viewers (ammeter and voltmeter), red mushrooms, sound and light alarms.
- It's possible to configure Atex & IECEx desks or control panels.
- This desk can be made of stainless steel AISI 3161.