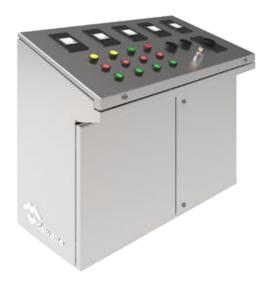

## Confortable, Fast and Useful

This Atex & IECEx desk allows the control of many Atex & IECEx components and devices from control panel thanks to the easy control with selectors, push buttons, buttons with key, viewers, red mushrooms, alarms, light signals...

Its use is for industries zones with explosion risk, oil & gas and petro chemical industries.

It's based on the component placement, which is designed according to the customer needs to get a desk with a high view, comfort and control. Every component has Atex & IECEx certification.

This Atex & IECEx desk has been designed specifically as an anticorrosion and waterproof desk, made of stainless steel AISI 304L or AISI 316L, allowing its use in zones with high explosion or corrosion risk. Besides, it guarantees an IP66 protection.

### **FEATURES**

- This Atex & IECEx desk is made of stainless steel AISI 304L.
- The control panel components (selectors, push buttons, viewers...) can be adjusted to their projects in explosive atmospheres.
- The current range is between 0-16A.
- Every panel component has the IP66 protection.

- Configurations can be made following the customer's requirements, being able to choose as many control components as needed. This way can be controlled many machines.
- This desk is an easy and comfortable way to work and control more than one machine or section.
- Easy opening with doors and fasteners.
- The console has doors which open laterally up to 120° and is opened smoothly and easily than to the shock absorbers.
- This desk guarantees worker security because it controls the machines remote, making impossible to be injured by one of the machines.
- Really long useful life, about 100.000 work hours, and it give the machines a longer useful life too.