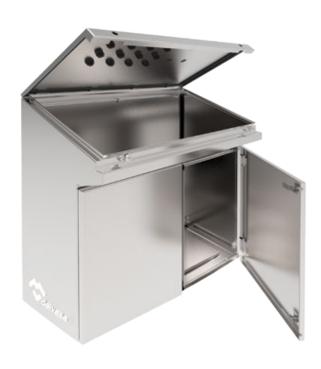

This Atex & IECEx desk has been designed specifically as an anticorrosion and waterproof desk, made of stainless steel AISI 304L or AISI 316L, allowing its use in zones with high explosion or corrosion risk. Besides, it guarantees an IP66 protection.

- Configurations can be made following the customer's requirements, being able to choose as many control components as needed. This way can be controlled many machines.
- This desk is an easy and comfortable way to work and control more than one machine or section.
- Easy opening with doors and fasteners.
- The console has doors which open laterally up to 120° and is opened smoothly and easily than to the shock absorbers.
- This desk guarantees worker security because it controls the machines remote, making impossible to be injured by one of the machines.
- Really long useful life, about 100.000 work hours, and it give the machines a longer useful life too.

#### **OPTIONS**

- There are many control components.
- All control which can be installed: push buttons, selectors, viewers (ammeter and voltmeter), red mushrooms, sound and light alarms.
- It's possible to configure Atex & IECEx desks or control panels.
- This desk can be made of stainless steel AISI 3161.