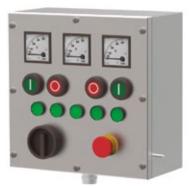

## CONTROL DESK ATEX & IECEX

Examples

## Confortable, Fast and Useful

This Atex & IECEx desk allows the control of many Atex & IECEx components and devices from control panel thanks to the easy control with selectors, push buttons, buttons with key, viewers, red mushrooms, alarms, light signals...

Its use is for industries zones with explosion risk, oil & gas and petro chemical industries.

It's based on the component placement, which is designed according to the customer needs to get a desk with a high view, comfort and control. Every component has Atex & IECEx certification.

This Atex & IECEx desk has been designed specifically as an anticorrosion and waterproof desk, made of stainless steel AISI 304L or AISI 316L, allowing its use in zones with high explosion or corrosion risk. Besides, it guarantees an IP66 protection.

### **FEATURES**

- This Atex & IECEx desk is made of stainless steel AISI 304L.
- The control panel components (selectors, push buttons, viewers...) can be adjusted to their projects in explosive atmospheres.
- The current range is between 0-16A.
- Every panel component has the IP66 protection.

- Configurations can be made following the customer's requirements, being able to choose as many control components as needed. This way can be controlled many machines.
- This desk is an easy and comfortable way to work and control more than one machine or section.
- Easy opening with doors and fasteners.
- The console has doors which open laterally up to 120° and is opened smoothly and easily than to the shock absorbers.
- This desk guarantees worker security because it controls the machines remote, making impossible to be injured by one of the machines.
- Really long useful life, about 100.000 work hours, and it give the machines a longer useful life too.

#### **OPTIONS**

- There are many control components.
- All control which can be installed: push buttons, selectors, viewers (ammeter and voltmeter), red mushrooms, sound and light alarms.
- It's possible to configure Atex & IECEx desks or control panels.
- This desk can be made of stainless steel AISI 3161.