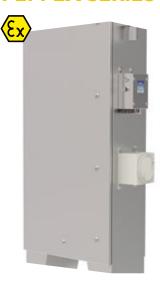

This Atex & IECEx desk has been designed specifically as an anticorrosion and waterproof desk, made of stainless steel AISI 304L or AISI 316L, allowing its use in zones with high explosion or corrosion risk. Besides, it guarantees an IP66 protection.

### PROTECTION MODE

This Atex & IECEx desk is certified for use in potentially explosive atmospheres in 1, 2, 21 and 22 zones.

- Atex mark:
  - o II2G Ex d e IICT6/T5 Gb
  - o II2D Ex tb IIICT85°C /TI00°C Db
- IECEx mark:
  - o Ex d e IICT6/T5 Gb
  - Ex tb IIICT85°C/T100°C Db